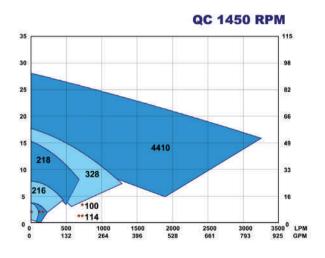

tandard rotary components of the D seal, plus a stationary element to be selected from materials such as silicon carbide, ceramic and tungsten carbide.

Applications of liquid sugar, abrasive and corrosive products such as acids or caustic soda, as long as it is used with the correct elastomers. It can be combined with the water jet to prolong its life.

#### **QC+ SERIES**

- The QC + series is an exclusive Q-Pumps design that complies with 3-A sanitary standards
- Facilitates and streamlines the assembly of QC series pumps
- Better support of the impeller by means of a wedge and a nut
- Greater long-term efficiency
- A normal pump of the QC series can be converted to the QC plus series with a Kit plus



# QC/QC+ SERIES

### EASY ASSEMBLY CENTRIFUGAL PUMPS

\*Curves for reference









#### Distributed by:





For more information: call us (956) 386-1464