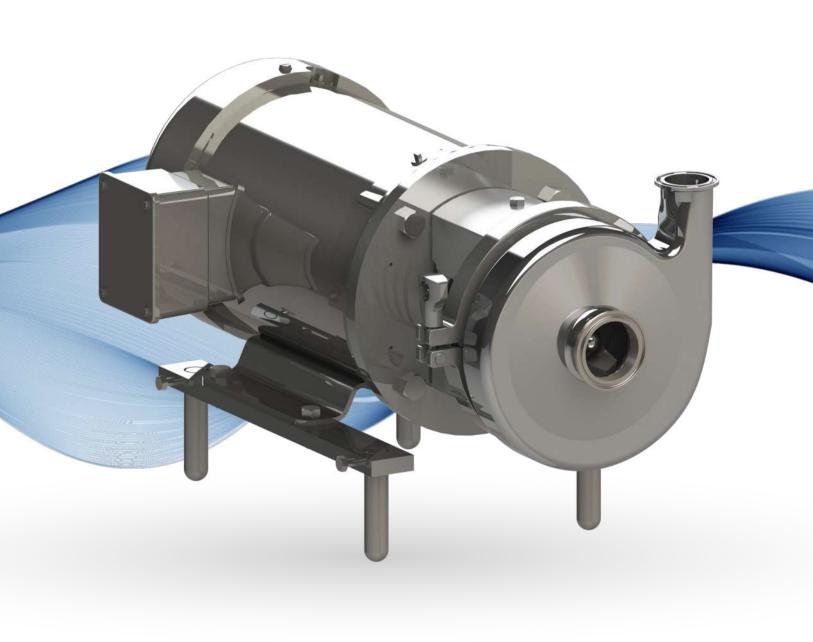

## QC/QC+ SERIES

The QC + series is ideal for sanitary and non-sanitary applications, perfect for the food, beverage and agrochemical industries.

They can handle flows of up to 1200 GPM and pressure loads of up to 270 feet. It has the 3-A certification.

#### **CHARACTERISTICS**

- Open impeller
- Scroll casing with suction in the center
- Sanitary finish according to standards 3-A certified 1004
- Connections: Clamp (standard), Flange, NPT, Weldable, Bevel Seat. DIN. SMS
- Support set and legs in stainless steel
- Manufactured in NEMA (American) and IEC (European) standards
- They can work in both 60 Hz and 50 Hz
- Stainless steel adapter
- All the parts in contact with the product are made of T316L stainless steel