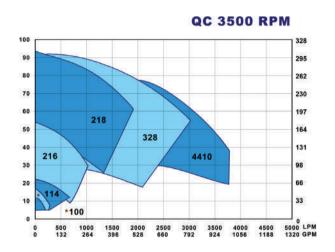

uses standard rotary components of the D seal, plus a stationary element to be selected from materials such as silicon carbide, ceramic and tungsten carbide.

Applications of liquid sugar, abrasive and corrosive products such as acids or caustic soda, as long as it is used with the correct elastomers. It can be combined with the water jet to prolong its life.

#### **QC+ SERIES**

- The QC + series is an exclusive Q-Pumps design that complies with 3-A sanitary standards
- Facilitates and streamlines the assembly of QC series pumps
- Better support of the impeller by means of a wedge and a nut
- Greater long-term efficiency
- A normal pump of the QC series can be converted to the QC plus series with a Kit plus



# QC/QC+ SERIES

### EASY ASSEMBLY CENTRIFUGAL PUMPS

\*Curves for reference









#### Distributed by:





For more information: call us (956) 386-1464