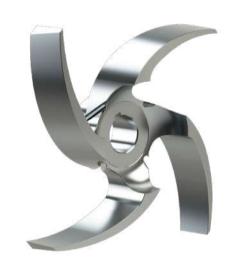

#### **CHARACTERISTICS**

- Open impeller
- Scroll casing with suction in the center
- Sanitary finish according to standards 3-A certified 1004
- Connections: Clamp (standard), Flange, NPT, Weldable, Bevel Seat. DIN. SMS
- Support set and legs in stainless steel
- Manufactured in NEMA (American) and IEC (European) standards
- They can work in both 60 Hz and 50 Hz
- Stainless steel adapter
- All the parts in contact with the product are made of T316L stainless steel