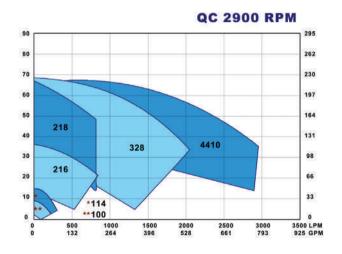

standard rotary components of the D seal, plus a stationary element to be selected from materials such as silicon carbide, ceramic and tungsten carbide.

Applications of liquid sugar, abrasive and corrosive products such as acids or caustic soda, as long as it is used with the correct elastomers. It can be combined with the water jet to prolong its life.

#### **QC+ SERIES**

- The QC + series is an exclusive Q-Pumps design that complies with 3-A sanitary standards
- Facilitates and streamlines the assembly of QC series pumps
- Better support of the impeller by means of a wedge and a nut
- Greater long-term efficiency
- A normal pump of the QC series can be converted to the QC plus series with a Kit plus



# QC/QC+ SERIES

### EASY ASSEMBLY CENTRIFUGAL PUMPS

\*Curves for reference









#### Distributed by:





For more information: call us (956) 386-1464