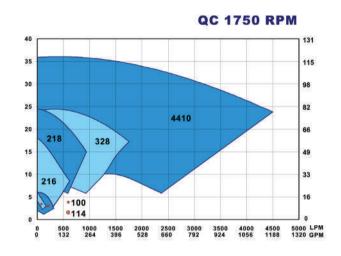

es standard rotary components of the D seal, plus a stationary element to be selected from materials such as silicon carbide, ceramic and tungsten carbide.

Applications of liquid sugar, abrasive and corrosive products such as acids or caustic soda, as long as it is used with the correct elastomers. It can be combined with the water jet to prolong its life.

#### **QC+ SERIES**

- The QC + series is an exclusive Q-Pumps design that complies with 3-A sanitary standards
- Facilitates and streamlines the assembly of QC series pumps
- Better support of the impeller by means of a wedge and a nut
- Greater long-term efficiency
- A normal pump of the QC series can be converted to the QC plus series with a Kit plus



# QC/QC+ SERIES

### EASY ASSEMBLY CENTRIFUGAL PUMPS

\*Curves for reference









#### Distributed by:





For more information: call us (956) 386-1464