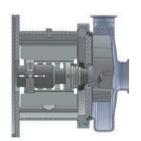

#### "D" TYPE SEAL - Balanced External Seal

Applicable to a wide variety of uses, this seal is designed to have a long service life.

Applications: dairy products, corn oils, tomato juice, drinks, water, etc. It is also useful for acidic cleaning solutions and detergents.

It is not recommended for applications where the product is abrasive, corrosive or that when drying forms layers. It can also be combined with the water jet to prolong its life, becoming the "F" type seal.

#### SEAL TYPE "DG" - Stationary External Seat

This long-life seal uses standard rotary components of the D seal, plus a stationary element to be selected from materials such as silicon carbide, ceramic and tungsten carbide.

Applications of liquid sugar, abrasive and corrosive products such as acids or caustic soda, as long as it is used with the correct elastomers. It can be combined with the water jet to prolong its life.