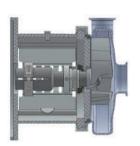

# QC/QC+ SERIES

EASY ASSEMBLY CENTRIFUGAL PUMPS

## QC/QC+ SERIES

The QC + series is ideal for sanitary and non-sanitary applications, perfect for the food, beverage and agrochemical industries.

They can handle flows of up to 1200 GPM and pressure loads of up to 270 feet. It has the 3-A certification.