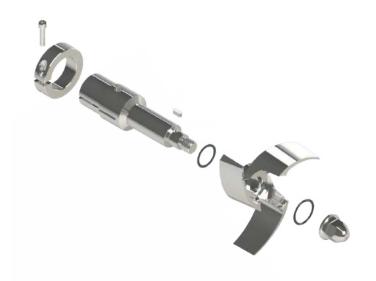

#### **CHARACTERISTICS**

- Open impeller
- Scroll casing with suction in the center
- Sanitary finish according to standards 3-A certified 1004
- Connections: Clamp (standard), Flange, NPT, Weldable, Bevel Seat. DIN. SMS
- Support set and legs in stainless steel
- Manufactured in NEMA (American) and IEC (European) standards
- They can work in both 60 Hz and 50 Hz
- Stainless steel adapter
- All the parts in contact with the product are made of T316L stainless steel

#### **QC+ SERIES**

- The QC + series is an exclusive Q-Pumps design that complies with 3-A sanitary standards
- Facilitates and streamlines the assembly of QC series pumps
- Better support of the impeller by means of a wedge and a nut
- Greater long-term efficiency
- A normal pump of the QC series can be converted to the QC plus series with a Kit plus