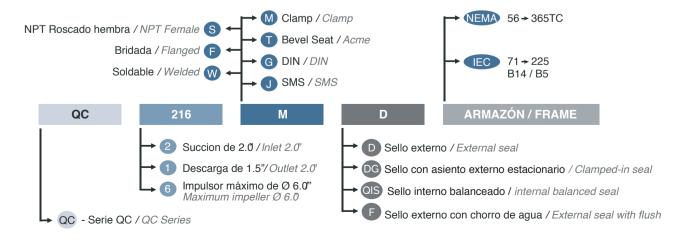

ideal for sanitary and non-sanitary applications, perfect for the food, beverage and agrochemical industries.

They can handle flows of up to 1200 GPM and pressure loads of up to 270 feet. It has the 3-A certification.





1,200 GPM / 4,542 LPM Up to 600 cP







#### **CHARACTERISTICS**

- Open impeller
- Scroll casing with suction in the center
- Sanitary finish according to standards 3-A certified 1004
- Connections: Clamp (standard), Flange, NPT, Weldable, Bevel Seat. DIN. SMS
- Support set and legs in stainless steel
- Manufactured in NEMA (American) and IEC (European) standards
- They can work in both 60 Hz and 50 Hz
- Stainless steel adapter
- All the parts in contact with the product are made of T316L stainless steel



#### EJEMPLO QC-216-M-D-ARMAZÓN / EXAMPLE QC-216-M-D-FRAME





### QUALITY UNDER INTERNATIONAL STANDARDS



#### "D" TYPE SEAL - Balanced External Seal

Applicable to a wide variety of uses, this seal is designed to have a long service life.

Applications: dairy products, corn oils, tomato juice, drinks, water, etc. It is also useful for acidic cleaning solutions and detergents.

It is not recommended for applications where the product is abrasive, corrosive or that when drying forms layers. It can also be combined with the water jet to prolong its life, becoming the "F" type seal.



#### SEAL TYPE "DG" - Stationary External Seat

This long-life seal uses standard rotary components of the D seal, plus a stationary element to be selected from materials such as silicon carbide, ceramic and tungsten carbide.

Applications of liquid sugar, abrasive a